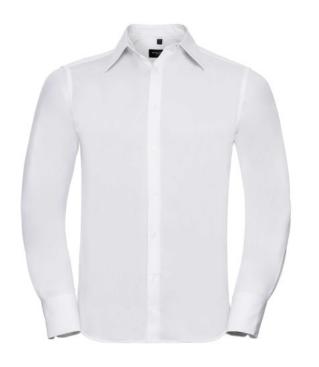

## **RUSSELL TENCEL FITTED MEN'S LONG SLEEVE SHIRT**

#### **Specification**

RUSSELL men's long sleeve shirt TENCEL FITTED. Our state-of-the-art shirt, designed for places where every detail matters. Modernly relaxed long sleeve, rounded edges, triangular side panel, dark pink ribbon along the neck, modern two-button cuff. 54% cotton / 46% Tencel Lyocell twill, 136 g / m2. Wash at 40 degrees. EASY CARE -dry fast, easy to iron. white 18 / 45/46