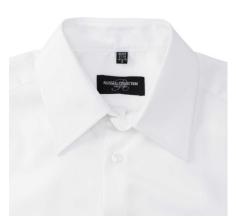

## **RUSSELL TENCEL FITTED MEN'S LONG SLEEVE SHIRT**

#### **Specification**

RUSSELL men's long sleeve shirt TENCEL FITTED. Our state-of-the-art shirt, designed for places where every detail matters. Modernly relaxed long sleeve, rounded edges, triangular side panel, dark pink ribbon along the neck, modern two-button cuff. 54% cotton / 46% Tencel Lyocell twill, 136 g / m2. Wash at 40 degrees. EASY CARE -dry fast, easy to iron. white 18 / 45/46